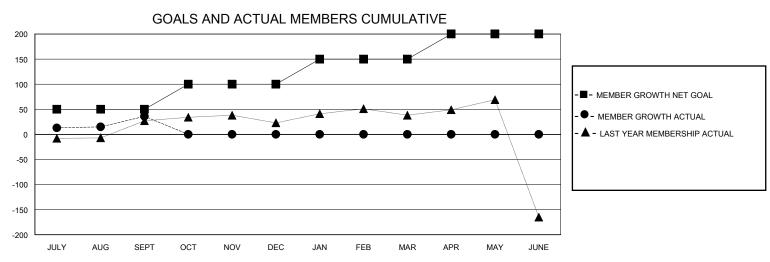

## District 404 B4

Results as of: 9/30/2024

| GMT:                  |               | GMT CA    |               |                       |                       |                         |                                                    |  |
|-----------------------|---------------|-----------|---------------|-----------------------|-----------------------|-------------------------|----------------------------------------------------|--|
|                       | Club          | s         |               | Members               |                       |                         |                                                    |  |
| RESULTS FOR 2024-2025 |               |           |               | RESULTS FOR 2024-2025 |                       |                         |                                                    |  |
| QUARTER               | NEW CLUB GOAL | NEW CLUBS | DROPPED CLUBS | QUARTER MEMBI         | ER GROWTH NET<br>GOAL | MEMBER GROWTH<br>ACTUAL | DROPPED<br>MEMBERS ACTUAL<br>(including transfers) |  |
| JULY/AUG/SEPT         | 2             | 1         | 1             | JULY/AUG/SEPT         | 50                    | 114                     | 64                                                 |  |
| OCT/NOV/DEC           | 0             | 0         | 0             | OCT/NOV/DEC           | 50                    | 0                       | 0                                                  |  |
| JAN/FEB/MAR           | 2             | 0         | 0             | JAN/FEB/MAR           | 50                    | 0                       | 0                                                  |  |
| APR/MAY/JUNE          | 2             | 0         | 0             | APR/MAY/JUNE          | 50                    | 0                       | 0                                                  |  |