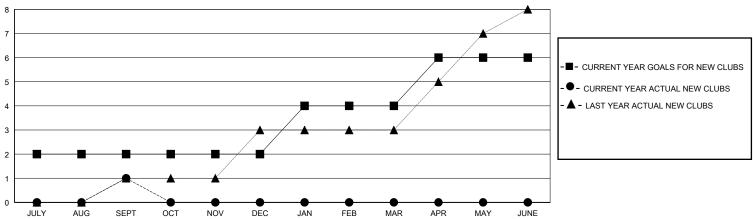

## District 404 B4

Results as of: 9/30/2024

| GMT:                  |               | GMT CA    |               |                       |                       |                         |                                                    |  |
|-----------------------|---------------|-----------|---------------|-----------------------|-----------------------|-------------------------|----------------------------------------------------|--|
|                       | Club          | s         |               | Members               |                       |                         |                                                    |  |
| RESULTS FOR 2024-2025 |               |           |               | RESULTS FOR 2024-2025 |                       |                         |                                                    |  |
| QUARTER               | NEW CLUB GOAL | NEW CLUBS | DROPPED CLUBS | QUARTER MEMBI         | ER GROWTH NET<br>GOAL | MEMBER GROWTH<br>ACTUAL | DROPPED<br>MEMBERS ACTUAL<br>(including transfers) |  |
| JULY/AUG/SEPT         | 2             | 1         | 1             | JULY/AUG/SEPT         | 50                    | 114                     | 64                                                 |  |
| OCT/NOV/DEC           | 0             | 0         | 0             | OCT/NOV/DEC           | 50                    | 0                       | 0                                                  |  |
| JAN/FEB/MAR           | 2             | 0         | 0             | JAN/FEB/MAR           | 50                    | 0                       | 0                                                  |  |
| APR/MAY/JUNE          | 2             | 0         | 0             | APR/MAY/JUNE          | 50                    | 0                       | 0                                                  |  |